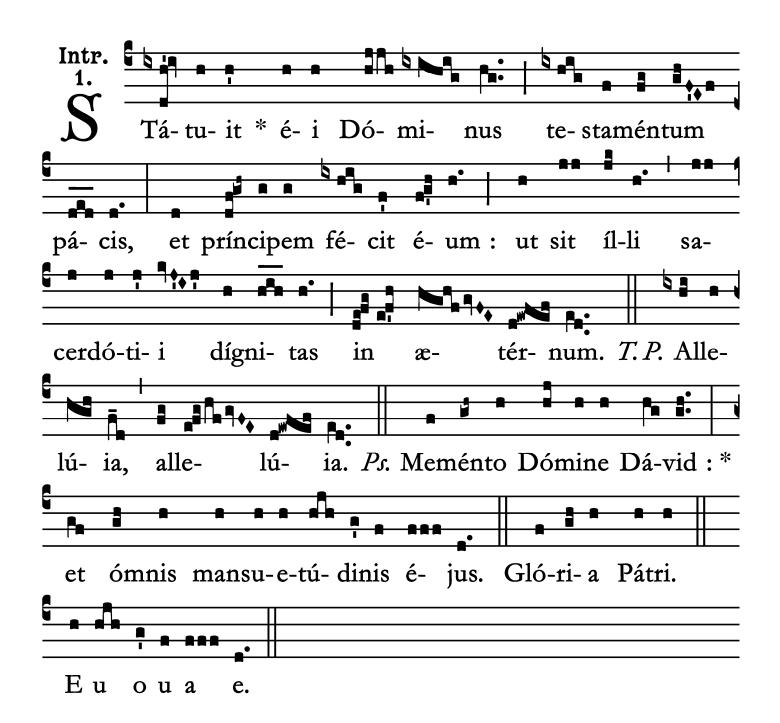

## Votive Mass for the Chair of St. Peter Introit

Votive Mass for the Chair of St. Peter *Gradual* 