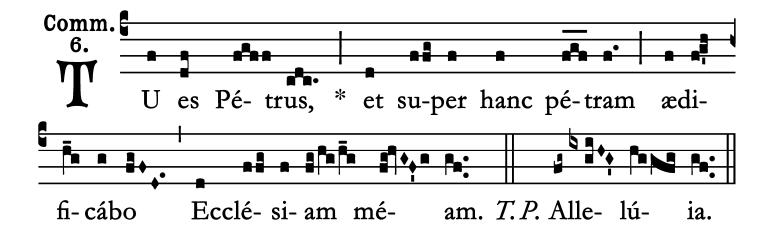

## Votive Mass for the Chair of St. Peter Alleluia

am.

Votive Mass for the Chair of St. Peter Alleluia (In Paschal Time – In place of the Gradual)

In Paschal Time, the verse "Alleluia. Tu es Pétrus" follows.

Votive Mass for the Chair of St. Peter **Tract** (After Sentugacing Base 1 of a)

Votive Mass for the Chair of St. Peter Tract (Page 2 of 2)

Votive Mass for the Chair of St. Peter Offertory

Votive Mass for the Chair of St. Peter Communion