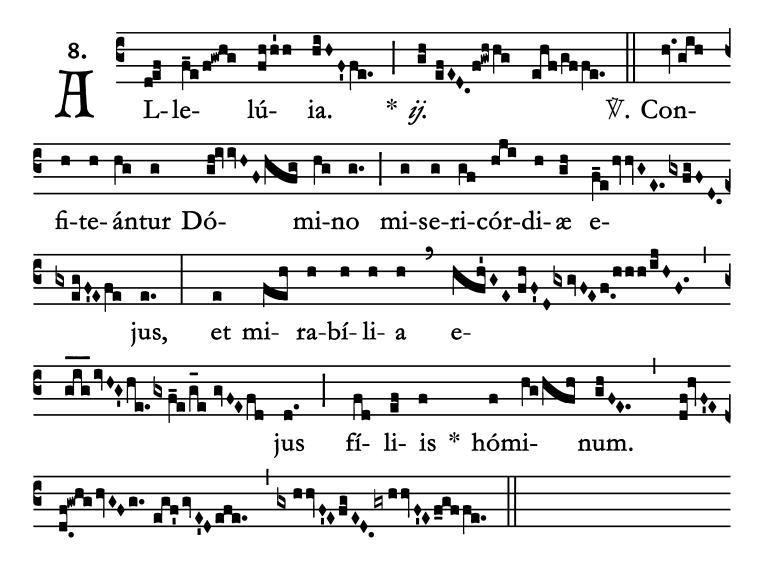

## Votive Mass for the Chair of St. Peter Alleluia

am.

Votive Mass for the Chair of St. Peter Alleluia (In Paschal Time – In place of the Gradual)

In Paschal Time, the verse "Alleluia. Tu es Pétrus" follows.