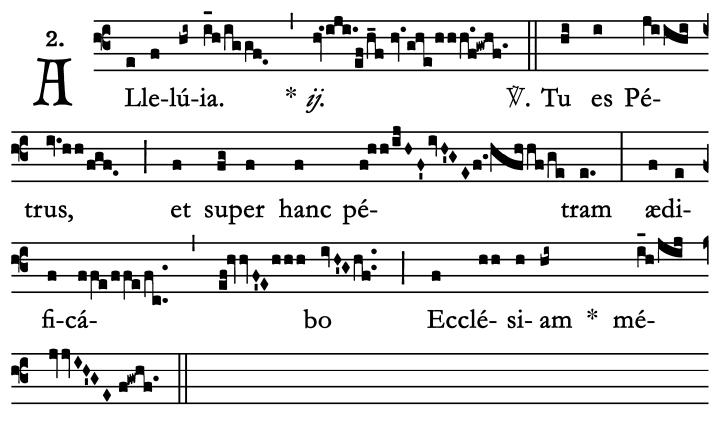

## Votive Mass for the Chair of St. Peter Alleluia

am.

Votive Mass for the Chair of St. Peter Alleluia (In Paschal Time – In place of the Gradual)

In Paschal Time, the verse "Alleluia. Tu es Pétrus" follows.