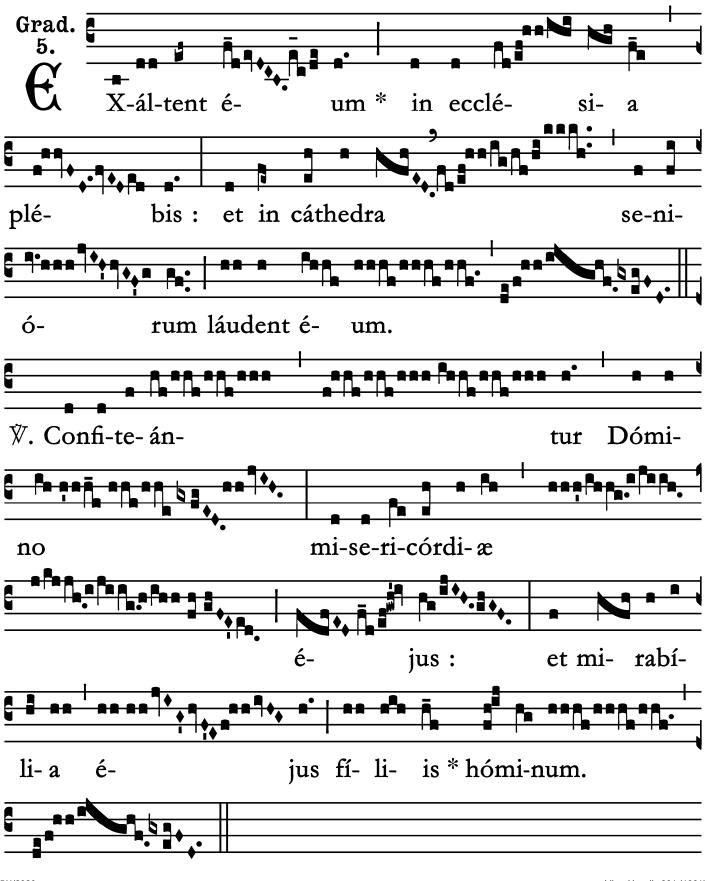

## Votive Mass for the Chair of St. Peter Introit

Votive Mass for the Chair of St. Peter *Gradual* 